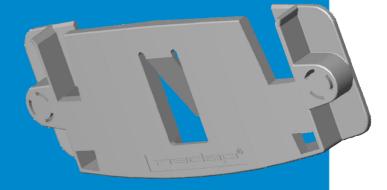

#### Tag holder

The Tag Holder is suitable for windshield mounting of the Compact Tag. The holder is suitable for credit card sized tags and is attached to the inside of the windshield by two suction pads. This holder is designed to fit a card with a total thickness of up to 5 mm [0.2 in].

The card is held in place by two narrow edges along the long sides. The design, a spring mounted tongue on the back, and the choice of material mean that a card fits securely in the holder and can also be removed when required. Due to the special design the front of the tag remains visible to ensure that laser engraved markings (e.g. text or barcode) can be clearly read.

The tag is effectively protected in the Tag Holder. The Tag Holder is made of transparent polycarbonate, which is both environment-friendly and very strong, ensuring long life for the holder.