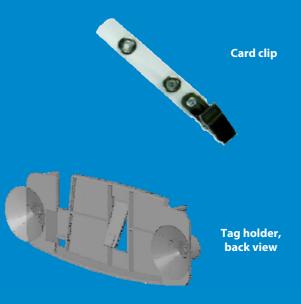

#### **Card Clip**

A chrome metal crocodile clip with a nylon strap. The strap is easily threaded through the oval holes in the tag and snapped together for assembly.

Change without prior notice/ version 2.3\_English

#### Tag holder

The Tag Holder is suitable for windshield mounting of the Compact Tag. The holder is suitable for credit card sized tags and is attached to the inside of the windshield by two suction pads. This holder is designed to fit a card with a total thickness of up to 5 mm [0.2 in].